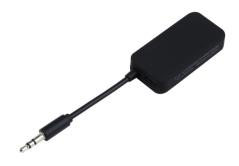

# Bluetooth Receiver & Transmitter (2in1)

Send and receive bluetooth signal to use your devices everywhere

Enables you to use your wireless gear in your car, on the airplane, in the gym or at home.

#### **Dimensions:**

70 x 27 x 10.8 mm.

## **Technical specs:**

- 7cm cable and 3.5mm audio plug
- Battery capacity 250mAh
- Bluetooth version 5.0
- Receiving sensitivity 85dB
- Supports 2 devices connecting at the same time
- TX (transmitter) and RX (receiver) Modes