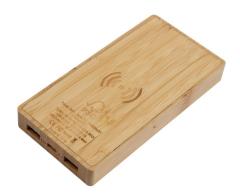

# Power Bank Wireless Charger Bamboo

Combination of bamboo and wireless charging

The advantage of a big battery of 10.000 mAh and the comfort of wireless charging, can you easily leave it on your desk to charge your phone.

### **Technical specs:**

- 10.000mAh battery
- Material: Bamboo
- Input:5V 2.0A Type C port
- Output:5V 2.0A 2USB port
- Wireless output:5W