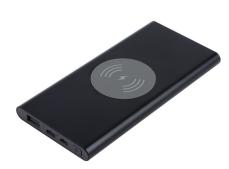

## Power Bank Wireless Charger Xive

Thin powerbank with wireless charging

- Charge with cable or by wireless charging
- Slim design for 8000 mAh battery

Product code: CM-6166

Dimensions: 153\*73\*11mm mm.

Color: Black, Blue, Red, Rose gold, Silver

Packaging: White box

**Decoration:** Engravement, Pad Print

**Dimensions:** Front top: 60 x 43 mm. Front bottom: 60 x 43 mm. Back: 60 x 142 mm.

## **Technical specs:**

- 8.000mAh capacity
- Wireless output :5V/1A 5W
- Micro USB input: 5V/2A
- USB output : 5V/2A
- Including power switch
- Material Aluminium + plastic