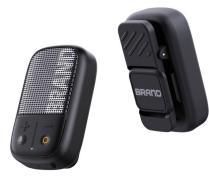

## Wearable Bluetooth Speaker

Take your best sounds everywhere along

Wearable bluetooth speaker with clip to attached to your bag or jacket. Enjoy your music anywhere on the go, on a run or biking with the magnetic clip on.

Product code: CM-2021

Dimensions: 71\*40\*27mm mm.

Color: Black

Packaging: White box

**Decoration:** Engravement, Pad Print, UV printing

Dimensions: Front: 39 x 8 mm. Back: 24 x 15 mm.